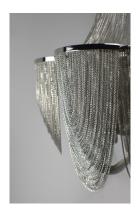

### **PRODUCT DESCRIPTION**

Chantilly collection features metal frames gracefully draped with Nickel finished jewelry chain. Metal trim rings of Polished Nickel add sharp contrast to the softness of the chain, which conceals the xenon light source.