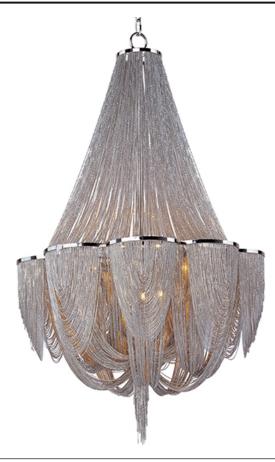

### **PRODUCT DESCRIPTION**

Chantilly collection features metal frames gracefully draped with Nickel finished jewelry chain. Metal trim rings of Polished Nickel add sharp contrast to the softness of the chain, which conceals the xenon light source.