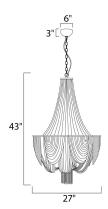

# **MEASUREMENTS**

DIMENSION : 27" W x 43" H CANOPY : 6" W x 3" H HANGING WEIGHT : 26.46 lb